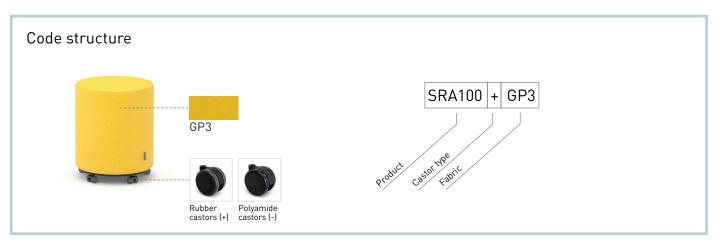

le plywood.

#### Base

- 12 mm black MFC (melamine) round base with 1 mm ABS
- Bottom finish 5 plastic glides (H = 5 mm) or 5 castors (H = 45 mm).

#### Castors

**Padding** 

- Maximum functional load 40 kg per 1 castor;
- PU tread coated black wheel castors for hard floor, Ø37 mm;

Upper frame part is foam coated HR5050 (density: 48-51 kg/m<sup>3</sup>); Frame sides are foam coated HR3030 (density: 28-32 kg/m<sup>3</sup>).

PA6 black wheel castors for soft floor, Ø37 mm.

#### **MATERIALS**

- Fabric: VELITO;
- Genuine leather: DNN;
- Leather look: RNN.

#### **FEATURES**

- Various heights and sizes for different combinations;
- Wide choice of colours and upholstery materials;
- Easy to move and transport due to its light weight.

#### **GUARANTEE**

3 years

### **ORDERING EXAMPLE**