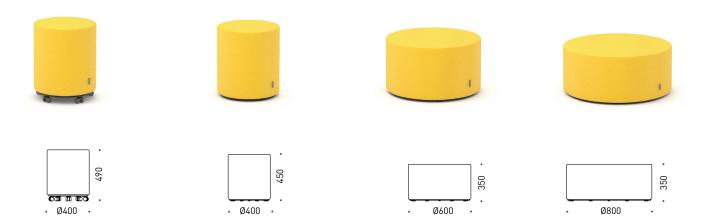

#### Base

- 12 mm black MFC (melamine) round base with 1 mm ABS
- Bottom finish 5 plastic glides (H = 5 mm) or 5 castors (H = 45 mm).

#### Castors

**Padding** 

- Maximum functional load 40 kg per 1 castor;
- PU tread coated black wheel castors for hard floor, Ø37 mm;

Upper frame part is foam coated HR5050 (density: 48-51 kg/m<sup>3</sup>); Frame sides are foam coated HR3030 (density: 28-32 kg/m<sup>3</sup>).

PA6 black wheel castors for soft floor, Ø37 mm.