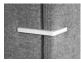

## TECHNICAL INFORMATION

H 1200; 1400; 1600; 1800

W 36

Panels with Velcro stripe

Connection types:

- With or without "I" / "L" / "T" metal connection (1);
- Connection with Velcro stripe (2).