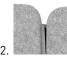

## TECHNICAL INFORMATION

H 1200; 1400; 1600; 1800

W 36

Panels with Velcro stripe

Connection types:

- With or without "I" / "L" / "T" metal connection (1);
- Connection with Velcro stripe (2).