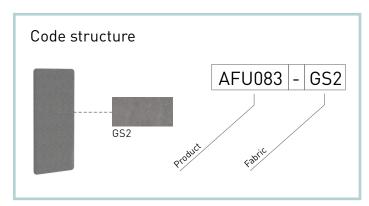

# FREE STANDING

## TECHNICAL INFORMATION



H 1200; 1400; 1600; 1800













W 36



Panels with Velcro stripe



Connection types:

- With or without "I" / "L" / "T" metal connection (1);
- Connection with Velcro stripe (2).

### Composition:

- Made from 16 mm chipboard;
- Covered with 10 mm acoustic foam;
- Upholstered with fabric.

#### Legs:

Set of 2 metal legs with or without castors, Ø50 mm.







#### **MATERIALS**

Fabric:

LUCIA, VELITO PRESTO, BLAZER LITE

Metal:



#### **ORDERING EXAMPLE**



#### **FEATURES**

- Easily movable space dividing screens
- Quick and easy connection between screens
- Certificated sound absorber class D

#### **GUARANTEE**

5 years

# Optional Must be ordered Velito wool accessories Set of 2 metal legs Set of 2 metal legs Connecting components for screens with castors with pockets