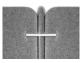

## TECHNICAL INFORMATION

H 1200; 1400; 1600; 1800

W 36

Panels with Velcro stripe

Connection types:

- With or without "I" / "L" / "T" metal connection (1);
- Connection with Velcro stripe (2).