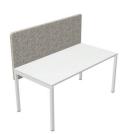

#### **Fittings**

- Screen is fixed to the desktop with 2 metal brackets;
- 1600-1800 mm screen with 3 metal brackets.

### **FEATURES**

- Designed for table combinations (benches) and individual tables
- Certificated sound absorber class D
- More privacy with 76 cm height screens (53 cm from desktop)
- Side screens wider than desktops width (+ 20 cm)