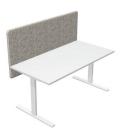

## Screens adapted to NOVA, ONE, EASY, T-EASY desks

L 1400; 1600 W 36

## Screens adapted to AIR, OPTIMA G desks

L 1400; 1600 W 36