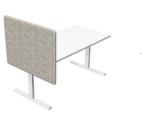

## Screens adapted to NOVA, ONE, EASY, T-EASY desks

L 1400; 1600 W 36

## Screens adapted to AIR, OPTIMA G desks

L 1400; 1600 W 36