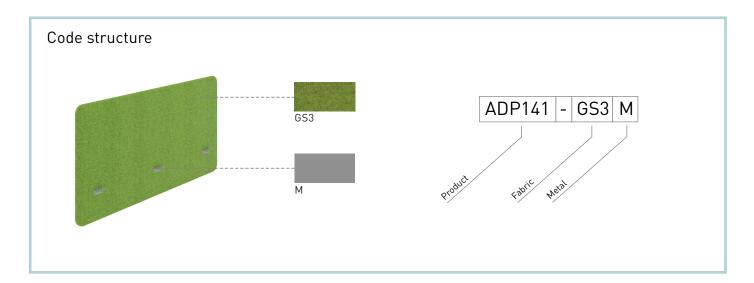

## **ORDERING EXAMPLE**

#### **MATERIALS**

Fabric:

LUCIA, VELITO PRESTO, BLAZER LITE

Metal: