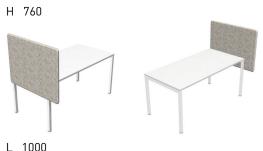

### **FEATURES**

- Designed for table combinations (benches) and individual tables
- Certificated sound absorber class D
- More privacy with 76 cm height screens (53 cm from desktop)
- Side screens wider than desktops width (+ 20 cm)