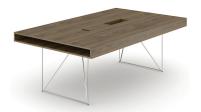

#### Drawers and accessories

- Drawers made of wood veneer chipboard, full extension, soft closing mechanism;
- Pencil tray made of wood veneer chipboard, the bottom coated leather, full extension, the soft closing mechanism;
- Pull-out shelf for computer (laptop) made of wood veneer chipboard, full extension, the soft closing mechanism;
- Stainless steel hook built-in the side of the desk;
- Rectangular desk grommet with built-in power socket block. 1 LAN port and 3 sockets. Top with soft closing mechanism.