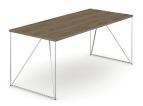

# TECHNICAL INFORMATION

H 740

L 1800 W 800

Ø 1200

L 2200 W 1300

H 780

L 2200 W 800

L 2200 W 1300

# Desktop

- 120 mm made from wood veneer chipboard;
- 25 mm wood veneer chipboard with 2 mm edges;
- Desk height 780 mm.

## Legs

- Welded metal construction from tube 12 mm;
- Powder coated metal or polished chrome;
- Plastic feet with height levelling (+10 mm);
- Fastened with bolts "metal to metal" construction;
- Thin legs contrived for wire management (inside the tubes).

# Metal beam (for desktops 25 mm)

- From metal tube 40x20 mm;
- Powder coated metal, colour matches the legs.