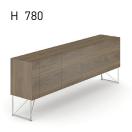

# Desktop

- 120 mm made from wood veneer chipboard;
- 25 mm wood veneer chipboard with 2 mm edges;
- Desk height 780 mm.

## Legs

- Welded metal construction from tube 12 mm;
- Powder coated metal or polished chrome;
- Plastic feet with height levelling (+10 mm);
- Fastened with bolts "metal to metal" construction;
- Thin legs contrived for wire management (inside the tubes).

# Metal beam (for desktops 25 mm)

- From metal tube 40x20 mm;
- Powder coated metal, colour matches the legs.

#### Drawers and accessories

- Drawers made of wood veneer chipboard, full extension, soft closing mechanism;
- Pencil tray made of wood veneer chipboard, the bottom coated leather, full extension, the soft closing mechanism;
- Pull-out shelf for computer (laptop) made of wood veneer chipboard, full extension, the soft closing mechanism;
- Stainless steel hook built-in the side of the desk;
- Rectangular desk grommet with built-in power socket block. 1 LAN port and 3 sockets. Top with soft closing mechanism.