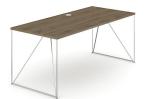

# TECHNICAL INFORMATION

H 740

L 1800 W 800

Ø 1200

L 2200 W 1300

H 780

L 2200 W 800

L 2200 W 1300

# Desktop

- 120 mm made from wood veneer chipboard;
- 25 mm wood veneer chipboard with 2 mm edges;
- Desk height 780 mm.

## Legs

- Welded metal construction from tube 12 mm;
- Powder coated metal or polished chrome;
- Plastic feet with height levelling (+10 mm);
- Fastened with bolts "metal to metal" construction;
- Thin legs contrived for wire management (inside the tubes).

# Metal beam (for desktops 25 mm)

- From metal tube 40x20 mm;
- Powder coated metal, colour matches the legs.

#### Drawers and accessories

- Drawers made of wood veneer chipboard, full extension, soft closing mechanism;
- Pencil tray made of wood veneer chipboard, the bottom coated leather, full extension, the soft closing mechanism;
- Pull-out shelf for computer (laptop) made of wood veneer chipboard, full extension, the soft closing mechanism;
- Stainless steel hook built-in the side of the desk;
- Rectangular desk grommet with built-in power socket block. 1 LAN port and 3 sockets. Top with soft closing mechanism.