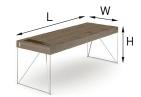

# TECHNICAL INFORMATION

H 740

L 1800 W 800

Ø 1200

L 2200 W 1300

H 780

L 2200 W 800

L 2200 W 1300

# Desktop

- 120 mm made from wood veneer chipboard;
- 25 mm wood veneer chipboard with 2 mm edges;
- Desk height 780 mm.

## Legs

- Welded metal construction from tube 12 mm;
- Powder coated metal or polished chrome;
- Plastic feet with height levelling (+10 mm);
- Fastened with bolts "metal to metal" construction;
- Thin legs contrived for wire management (inside the tubes).

# Metal beam (for desktops 25 mm)

- From metal tube 40x20 mm;
- Powder coated metal, colour matches the legs.