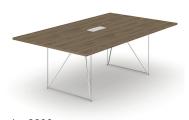

# TECHNICAL INFORMATION

H 740

L 1800 W 800

Ø 1200

L 2200 W 1300

H 780

L 2200 W 800

L 2200 W 1300

# Desktop

- 120 mm made from wood veneer chipboard;
- 25 mm wood veneer chipboard with 2 mm edges;
- Desk height 780 mm.

## Legs

- Welded metal construction from tube 12 mm;
- Powder coated metal or polished chrome;
- Plastic feet with height levelling (+10 mm);
- Fastened with bolts "metal to metal" construction;
- Thin legs contrived for wire management (inside the tubes).

# Metal beam (for desktops 25 mm)

- From metal tube 40x20 mm;
- Powder coated metal, colour matches the legs.

#### Drawers and accessories

- Drawers made of wood veneer chipboard, full extension, soft closing mechanism;
- Pencil tray made of wood veneer chipboard, the bottom coated leather, full extension, the soft closing mechanism;
- Pull-out shelf for computer (laptop) made of wood veneer chipboard, full extension, the soft closing mechanism;
- Stainless steel hook built-in the side of the desk;
- Rectangular desk grommet with built-in power socket block. 1 LAN port and 3 sockets. Top with soft closing mechanism.