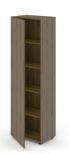

sion, the soft closing mechanism;
- Pull-out shelf for computer (laptop) made of wood veneer chipboard, full extension, the soft closing mechanism;
- Stainless steel hook built-in the side of the desk;
- Rectangular desk grommet with built-in power socket block. 1 LAN port and 3 sockets. Top with soft closing mechanism.

# **MATERIALS**

Veneer:



Metal:

# **FEATURES**

- Design by Gediminas Juška | Lithuania
- Easy and fast assembling and disassembling "metal to metal" construction
- Just one tool for assembling (DIN911 S4)
- Bolted connections (without screws)

# **GUARANTEE**

• 5 year

# **ORDERING EXAMPLE**



# Optional







Cable ducts



Plexiglas (perspex) modesty panel for desk (edges w=1800 mm)



Leather table mats



# AIR EXECUTIVE

# TECHNICAL INFORMATION



H 1900













L 600 W 400

L 2200 W 400

#### Carcass

- 19 mm wood veneer chipboard with 1,5 mm edge;
- 45° solid wood edges.

#### **Shelves**

19 mm wood veneer chipboard with 1,5 mm edge.

## Doors

- 19 mm wood veneer chipboard with 1,5 mm edge;
- 45° solid wood edges:
- No handles.

# Metal legs

Welded metal construction from tube 12 mm;

- Powder coated metal or polished chrome;
- Plastic feet with height levelling (+10 mm);
- Fastened with bolts "metal to metal" construction.

# Plastic legs

Black plastic height levelling feet, H=23 mm +10 mm.

## **MATERIALS**

Veneer:

Metal:



# **FEATURES**

- Design by Gediminas Juška | Lithuania 5 year
- High quality wood veneer
- Solid wood edges
- Hinged doors with no handles

# **GUARANTEE**

### **ORDERING EXAMPLE**