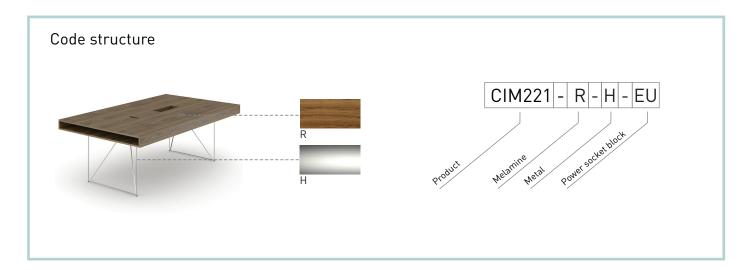

accessories

- Drawers made of wood veneer chipboard, full extension, soft closing mechanism;
- Pencil tray made of wood veneer chipboard, the bottom coated leather, full extension, the soft closing mechanism;
- Pull-out shelf for computer (laptop) made of wood veneer chipboard, full extension, the soft closing mechanism;
- Stainless steel hook built-in the side of the desk;
- Rectangular desk grommet with built-in power socket block. 1 LAN port and 3 sockets. Top with soft closing mechanism.

# **MATERIALS**

Veneer:



Metal:

# **FEATURES**

- Design by Gediminas Juška | Lithuania
- Easy and fast assembling and disassembling "metal to metal" construction
- Just one tool for assembling (DIN911 S4)
- Bolted connections (without screws)

# **GUARANTEE**

• 5 year

# **ORDERING EXAMPLE**



# Optional







Cable ducts



Plexiglas (perspex) modesty panel for desk (edges w=1800 mm)



Leather table mats



# AIR EXECUTIVE

# TECHNICAL INFORMATION



H 1900













L 600 W 400

L 2200 W 400

#### Carcass

- 19 mm wood veneer chipboard with 1,5 mm edge;
- 45° solid wood edges.

#### **Shelves**

19 mm wood veneer chipboard with 1,5 mm edge.

## Doors

- 19 mm wood veneer chipboard with 1,5 mm edge;
- 45° solid wood edges:
- No handles.

# Metal legs

Welded metal construction from tube 12 mm;

- Powder coated metal or polished chrome;
- Plastic feet with height levelling (+10 mm);
- Fastened with bolts "metal to metal" construction.

# Plastic legs

Black plastic height levelling feet, H=23 mm +10 mm.

## **MATERIALS**

Veneer:

Metal:



# **FEATURES**

- Design by Ged