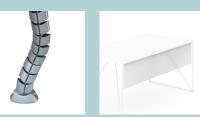

## Legs

- Welded metal construction from tube 12 mm;
- Powder coated metal or polished chrome;
- Plastic feet with height levelling (+10 mm);
- Fastened with bolts "metal to metal" construction;
- Thin legs contrived for wire management (inside the tubes).

# Desktop

- 120 mm made from wood veneer chipboard;
- 25 mm wood veneer chipboard with 2 mm edges;
- Desk height 780 mm.