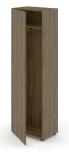

## Doors

- 19 mm wood veneer chipboard with 1,5 mm edge;
- 45° solid wood edges:
- No handles.