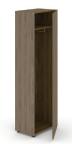

## Doors

- 19 mm wood veneer chipboard with 1,5 mm edge;
- 45° solid wood edges:
- No handles.