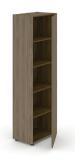

#### Carcass

- 19 mm wood veneer chipboard with 1,5 mm edge;
- 45° solid wood edges.

#### **Shelves**

19 mm wood veneer chipboard with 1,5 mm edge.

## Doors

- 19 mm wood veneer chipboard with 1,5 mm edge;
- 45° solid wood edges:
- No handles.

# Metal legs

Welded metal construction from tube 12 mm;

- Powder coated metal or polished chrome;
- Plastic feet with height levelling (+10 mm);
- Fastened with bolts "metal to metal" construction.

# Plastic legs

Black plastic height levelling feet, H=23 mm +10 mm.