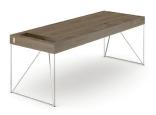

# Desktop

- 120 mm made from wood veneer chipboard;
- 25 mm wood veneer chipboard with 2 mm edges;
- Desk height 780 mm.

## Legs

- Welded metal construction from tube 12 mm;
- Powder coated metal or polished chrome;
- Plastic feet with height levelling (+10 mm);
- Fastened with bolts "metal to metal" construction;
- Thin legs contrived for wire management (inside the tubes).

# Metal beam (for desktops 25 mm)

- From metal tube 40x20 mm;
- Powder coated metal, colour matches the legs.

#### Drawers and accessories

- Drawers made of wood veneer chipboard, full extension, soft closing mechanism;
- Pencil tray made of wood veneer chipboard, the bottom coated leather, full extension, the soft closing mechanism;
- Pull-out shelf for computer (laptop) made of wood veneer chipboard, full extension, the soft closing mechanism;
- Stainless steel hook built-in the side of the desk;
- Rectangular desk grommet with built-in power socket block. 1 LAN port and 3 sockets. Top with soft closing mechanism.