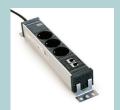

#### Drawers and accessories

- Drawers made of wood veneer chipboard, full extension, soft closing mechanism;
- Pencil tray made of wood veneer chipboard, the bottom coated leather, full extension, the soft closing mechanism;
- Pull-out shelf for computer (laptop) made of wood veneer chipboard, full extension, the soft closing mechanism;
- Stainless steel hook built-in the side of the desk;
- Rectangular desk grommet with built-in power socket block. 1 LAN port and 3 sockets. Top with soft closing mechanism.