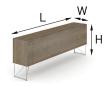

# TECHNICAL INFORMATION

H 740

L 1800 W 800

Ø 1200

L 2200 W 1300

H 780

L 2200 W 800

L 2200 W 1300